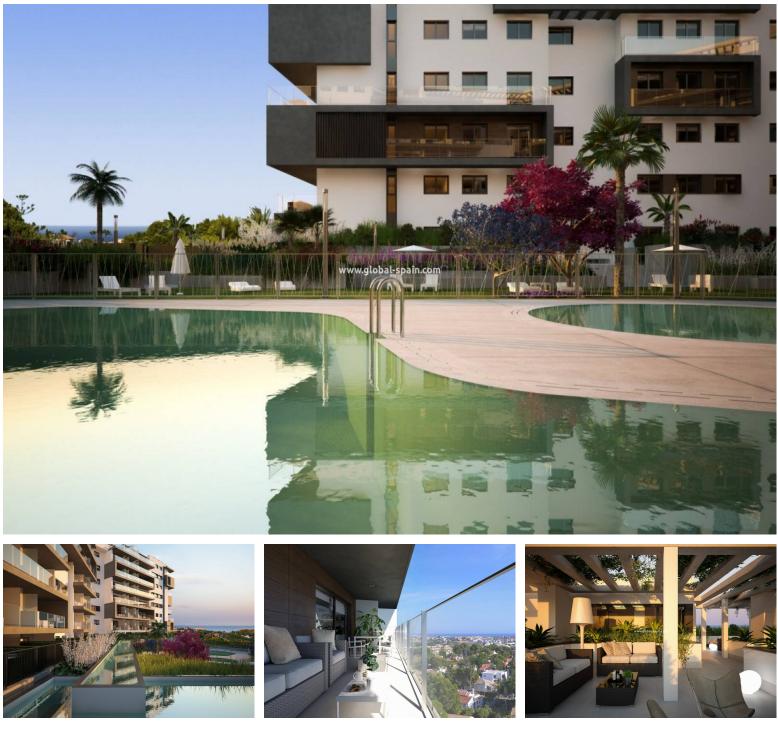

## REF. PS-13505 New Build · Apartment · Orihuela Costa

97M<sup>2</sup>

PRIVATE

EMAIL: info@global-spain.com

PHONE: +34 623 220 132 WHATSAPP: +34 681 955 283

www.global-spain.com

в

FLAT IN A LUXURY RESIDENTIAL COMPLEX BY THE SEA Imagine a place where the sea and nature become the protagonists of an incredible story: yours. Imagine an environment where you can give free rein to your imagination and live a thousand adventures by land sea. Welcome to this new Residencial in Campoamor, the home where you can live the life you have always dreamed of with the most beautiful horizon in the background: the Mediterranean. A 3-bedroom flat with a large terrace, a kitchen equipped with modern appliances, the most exclusive details and communal areas designed for the enjoyment of the whole family. Living in this residential is to feel the Mediterranean in every room of the house. The Residential is located in the highest part of Campoamor, very close to La Glea beach and the marina. A contemporary and modern architectural design that offers exclusive homes with top quality finishes, fusing spaciousness and new technologies in terms of ...