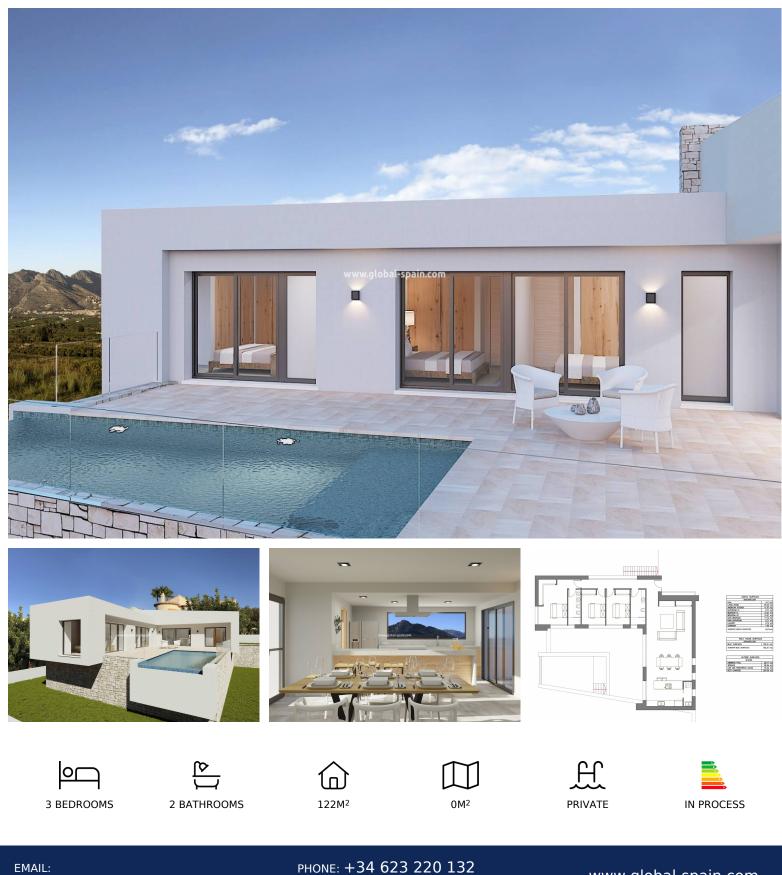

PRICE: 625.000€

Resale · Villa · Alcalalí

info@global-spain.com

WHATSAPP: +34 681 955 283

www.global-spain.com

Modern style project designed by our architecture team, thinking about the use of natural light and comfort. The house is distributed over one floor, the ground floor of polygonal rectangular shape includes an open kitchen, a utility room, a living room and pool area, two bedrooms with a family bathroom and the master bedroom has an en suite bathroom. All the rooms of the house open to the outside, which by the ideal orientation to which it is oriented, receive direct natural light. The entrance to the house is through the hallway. On the left we find the bedrooms. From the entrance of the house you can see the outdoor spaces. On the right we find the living room, the American kitchen and the utility room or laundry. Finally, from the living room and open kitchen, views extend over the valley area and pool; with magnificent insolation thanks to its location.