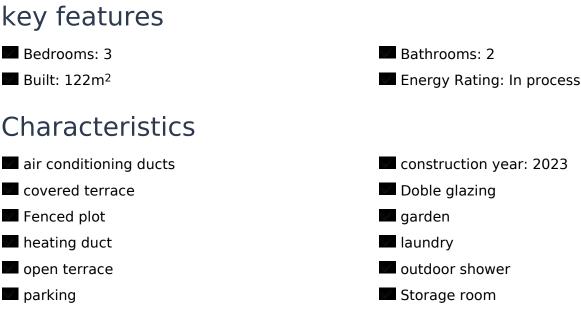

PRICE: 625.000€

Resale · Villa · Alcalalí

info@global-spain.com

WHATSAPP: +34 681 955 283

www.global-spain.com

Modern style project designed by our architecture team, thinking about the use of natural light and comfort. The house is distributed over one floor, the ground floor of polygonal rectangular shape includes an open kitchen, a utility room, a living room and pool area, two bedrooms with a family bathroom and the master bedroom has an en suite bathroom. All the rooms of the house open to the outside, which by the ideal orientation to which it is oriented, receive direct natural light. The entrance to the house is through the hallway. On the left we find the bedrooms. From the entrance of the house you can see the outdoor spaces. On the right we find the living room, the American kitchen and the utility room or laundry. Finally, from the living room and open kitchen, views extend over the valley area and pool; with magnificent insolation thanks to its location.