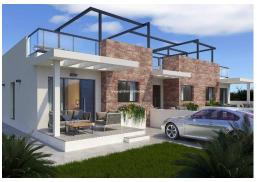

## 245.000€

PRICE:

+ INFO

Residencial Iseo is located in Mil Palmeras, 700 meters from the sea. The residence consists of terraced houses on the ground floor and first floor with 3 bedrooms and 2 bathrooms. The houses on the ground floor have a garden (+- 23m²), those on the first floor (penthouses) have a solarium (+- 69m²). Residential located in a privileged area with extensive gardens, playground, landscaped community pool for adults and children. The houses also have a parking space (+- 13m²), shower screens in the bathrooms, pre-installed air conditioning, kitchen appliances (hood, oven and induction hob) and fitted wardrobes. Surroundings: Urbanization Mil Palmeras is a seaside town that depends on the municipality of Pilar de la Horadada, in the province of Alicante, Spain. It is located on the coast of the Mediterranean Sea and is bordered to the north by Dehesa de Campoamor, a district of Orihuela, and to the south by Torre de la Horadada. In Mil Palmer...