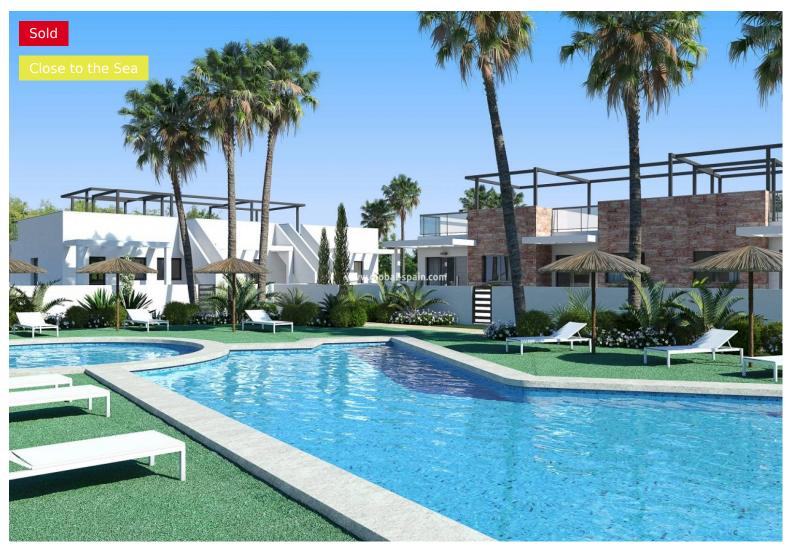

## 245.000€

PRICE:

+ INFO

Residencial Iseo is located in Mil Palmeras, 700 meters from the sea. The residence consists of terraced houses on the ground floor and first floor with 3 bedrooms and 2 bathrooms. The houses on the ground floor have a garden (+- 23m²), those on the first floor (penthouses) have a solarium (+- 69m²). Residential located in a privileged area with extensive gardens, playground, landscaped community pool for adults and children. The houses also have a parking space (+- 13m²), shower screens in the bathrooms, pre-installed air conditioning, kitchen appliances (hood, oven and induction hob) and fitted wardrobes. Surroundings: Urbanization Mil Palmeras is a seaside town that depends on the municipality of Pilar de la Horadada, in the province of Alicante, Spain. It is located on the coast of the Mediterranean Sea and is bordered to the north by Dehesa de Campoamor, a district of Orihuela, and to the south by Torre de la Horadada. In Mil Palmer...

### Characteristics

Communal pool

Laundry room

Preinstalation Airconditioning

Terrace

Electricity

Porch

Solarium