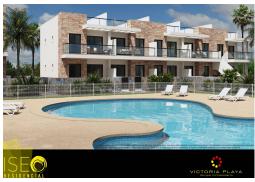

## 245.000€

PRICE:

+ INFO

Residencial Iseo is located in Mil Palmeras, 700 meters from the sea. The residence consists of terraced houses on the ground floor and first floor with 3 bedrooms and 2 bathrooms. The houses on the ground floor have a garden (+- 23m²), those on the first floor (penthouses) have a solarium (+- 69m²). Residential located in a privileged area with extensive gardens, playground, landscaped community pool for adults and children. The houses also have a parking space (+- 13m²), shower screens in the bathrooms, pre-installed air conditioning, kitchen appliances (hood, oven and induction hob) and fitted wardrobes. Surroundings: Urbanization Mil Palmeras is a seaside town that depends on the municipality of Pilar de la Horadada, in the province of Alicante, Spain. It is located on the coast of the Mediterranean Sea and is bordered to the north by Dehesa de Campoamor, a district of Orihuela, and to the south by Torre de la Horadada. In Mil Palmer...

### Characteristics

Communal pool

Laundry room

Preinstalation Airconditioning

Terrace

Electricity

Porch

Solarium