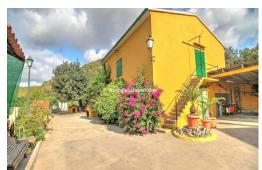

# 1.500.000€

+ INFO

PRICE:

Splendid property near Sa Pobla .. Imagine living in a kind of oasis in a house surrounded by orange and lemon trees. This huge finca offers a plot of 59000m2 and a two-storey house with a separate building next to an old workshop and stables that can be reused for horses. This property has its own wells and a fully automated watering system and even includes a pool! Good soil and a protected location due to the surrounding hills and forests ensure excellent yield of orange and lemon production. The current owner has a contract that includes harvesting and selling the production. There are opportunities to include a vineyard, converting to agrotourism. A specialized architect can prepare the project. Feel free to contact us for more details on this truly unique opportunity in Mallorca just 45 minutes from Palma!

## key features

Bedrooms: 4

Built: 608m<sup>2</sup>

Energy Rating: In process

Bathrooms: 2

Plot: 61.888m<sup>2</sup>