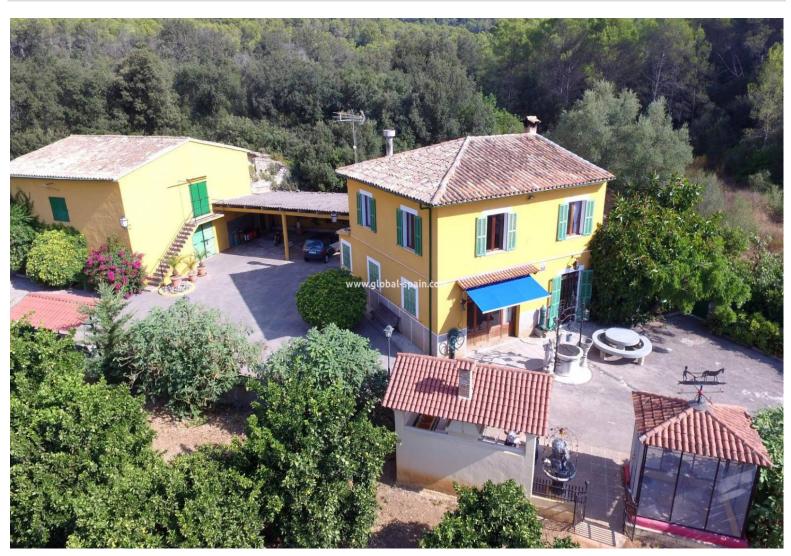

# 1.500.000€

+ INFO

PRICE:

Splendid property near Sa Pobla .. Imagine living in a kind of oasis in a house surrounded by orange and lemon trees. This huge finca offers a plot of 59000m2 and a two-storey house with a separate building next to an old workshop and stables that can be reused for horses. This property has its own wells and a fully automated watering system and even includes a pool! Good soil and a protected location due to the surrounding hills and forests ensure excellent yield of orange and lemon production. The current owner has a contract that includes harvesting and selling the production. There are opportunities to include a vineyard, converting to agrotourism. A specialized architect can prepare the project. Feel free to contact us for more details on this truly unique opportunity in Mallorca just 45 minutes from Palma!

## key features

Bedrooms: 4

Built: 608m<sup>2</sup>

Energy Rating: In process

Bathrooms: 2

Plot: 61.888m<sup>2</sup>