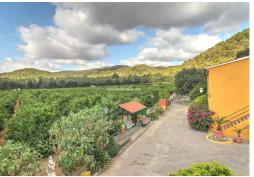

# 1.500.000€

+ INFO

PRICE:

Splendid property near Sa Pobla .. Imagine living in a kind of oasis in a house surrounded by orange and lemon trees. This huge finca offers a plot of 59000m2 and a two-storey house with a separate building next to an old workshop and stables that can be reused for horses. This property has its own wells and a fully automated watering system and even includes a pool! Good soil and a protected location due to the surrounding hills and forests ensure excellent yield of orange and lemon production. The current owner has a contract that includes harvesting and selling the production. There are opportunities to include a vineyard, converting to agrotourism. A specialized architect can prepare the project. Feel free to contact us for more details on this truly unique opportunity in Mallorca just 45 minutes from Palma!