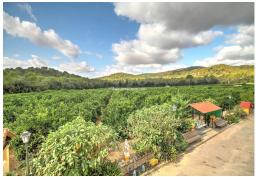

# 1.500.000€

+ INFO

PRICE:

Splendid property near Sa Pobla .. Imagine living in a kind of oasis in a house surrounded by orange and lemon trees. This huge finca offers a plot of 59000m2 and a two-storey house with a separate building next to an old workshop and stables that can be reused for horses. This property has its own wells and a fully automated watering system and even includes a pool! Good soil and a protected location due to the surrounding hills and forests ensure excellent yield of orange and lemon production. The current owner has a contract that includes harvesting and selling the production. There are opportunities to include a vineyard, converting to agrotourism. A specialized architect can prepare the project. Feel free to contact us for more details on this truly unique opportunity in Mallorca just 45 minutes from Palma!