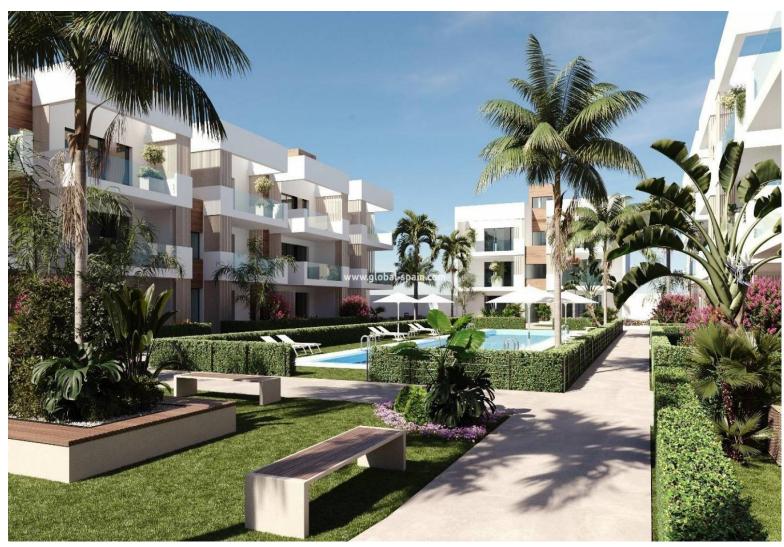

## PRICE: **276.900€**

+ INFO

NEW BUILD RESIDENTIAL IN SAN PEDRO DEL PINATAR New Build residential complex of modern apartments and penthouses in San Pedro Del Pinatar . Apartments and penthouses with 2 and 3 bedrooms, 2 bathrooms, with open plan kitchen with living area, large terraces, fitted wardrobes, fully equipped bathrooms, terraces. Ground floor apartments has aprivate garden and top floor penthouses has private solarium. Each property has underground parking with storage rooms Landscaping and gardening in the common areas with a careful selection of species appropriate for the area. Complete installation of swimming pool with gresite finish, built-in lighting and with purification system and equipment in a built-in, floor-recessed cabin. San Pedro del Pinatar's privileged location on the Mar Menor and Mediterranean coastline it attracts those with an interest in sailing and watersports, providing marina mooring and sailing clubs, while the beaches and natural ...