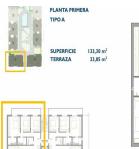

## key features

Bedrooms: 3

Built: 133m<sup>2</sup>

Bathrooms: 2

Energy Rating: B

Beach: 2500 Meters

Double Bedrooms: 3

Gated

Near bus route

Near Schools

Terrace: 33 Msq.