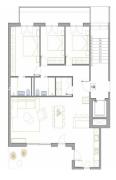

## key features

Bedrooms: 3

Built: 133m<sup>2</sup>

Bathrooms: 2

Energy Rating: B

## Characteristics

Air Conditioning: Pre-Installed

Communal pool

Elevator/Lift

Location: Coastal, Urbanisation

Near Commercial Center

Number of Parking Spaces: 1

Useable Build Space: 115 Msq.

Beach: 2500 Meters

Double Bedrooms: 3

Gated

Near bus route

Near Schools

Terrace: 33 Msq.