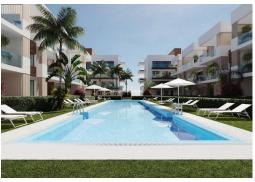

## PRICE: **276.900€**

+ INFO

NEW BUILD RESIDENTIAL IN SAN PEDRO DEL PINATAR New Build residential complex of modern apartments and penthouses in San Pedro Del Pinatar . Apartments and penthouses with 2 and 3 bedrooms, 2 bathrooms, with open plan kitchen with living area, large terraces, fitted wardrobes, fully equipped bathrooms, terraces. Ground floor apartments has aprivate garden and top floor penthouses has private solarium. Each property has underground parking with storage rooms Landscaping and gardening in the common areas with a careful selection of species appropriate for the area. Complete installation of swimming pool with gresite finish, built-in lighting and with purification system and equipment in a built-in, floor-recessed cabin. San Pedro del Pinatar's privileged location on the Mar Menor and Mediterranean coastline it attracts those with an interest in sailing and watersports, providing marina mooring and sailing clubs, while the beaches and natural ...

## Characteristics

Air Conditioning: Pre-Installed

Communal pool

Elevator/Lift

Location: Coastal, Urbanisation

Near Commercial Center

Number of Parking Spaces: 1

Useable Build Space: 115 Msq.