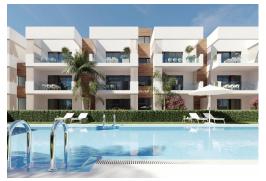

## PRICE: **276.900€**

+ INFO

NEW BUILD RESIDENTIAL IN SAN PEDRO DEL PINATAR New Build residential complex of modern apartments and penthouses in San Pedro Del Pinatar . Apartments and penthouses with 2 and 3 bedrooms, 2 bathrooms, with open plan kitchen with living area, large terraces, fitted wardrobes, fully equipped bathrooms, terraces. Ground floor apartments has aprivate garden and top floor penthouses has private solarium. Each property has underground parking with storage rooms Landscaping and gardening in the common areas with a careful selection of species appropriate for the area. Complete installation of swimming pool with gresite finish, built-in lighting and with purification system and equipment in a built-in, floor-recessed cabin. San Pedro del Pinatar's privileged location on the Mar Menor and Mediterranean coastline it attracts those with an interest in sailing and watersports, providing marina mooring and sailing clubs, while the beaches and natural ...

## Characteristics

Air Conditioning: Pre-Installed

Communal pool

Elevator/Lift

Location: Coastal, Urbanisation

Near Commercial Center

Number of Parking Spaces: 1

Useable Build Space: 115 Msq.