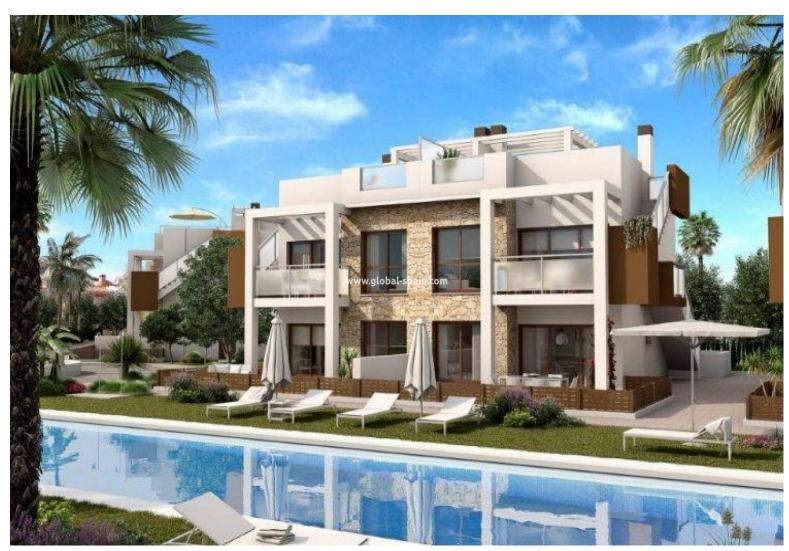

### PRICE: 305.000€

+ INFO

BUNGALOW ON THE COAST, PERFECT TO LIVE Ground floor bungalow with 2 bedrooms with fitted wardrobes, 2 bathrooms, an open 29.50m2 living-kitchen-dining room, a utility room, front terrace and rear garden of a total of 37m2 and a 7m2 porch. Excellent location surrounded by services. The houses are oriented towards the large community area, which has gardens and two swimming pools. The house located in a privileged location with a relaxed atmosphere, close to amenities and services that include supermarkets, banks, pharmacies, restaurants and Torrevieja Hospital. Ideal place to live all year round. This location is 3.5 km from the beach, 55 km from Alicante Airport, 10 km from the Golf Course.