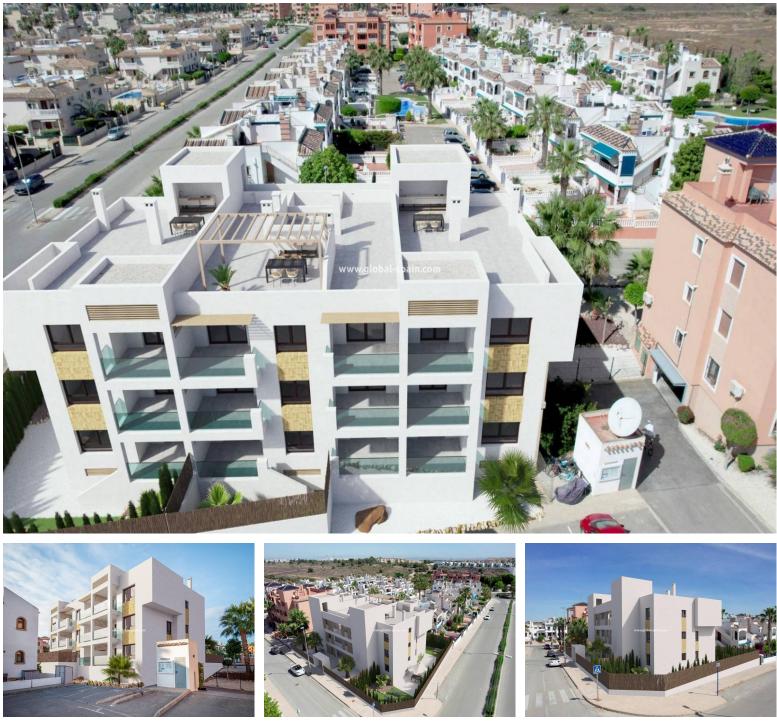

## REF. PS-73672 New Build · Penthouse · Orihuela Costa

2 BATHROOMS

73M<sup>2</sup>

В

EMAIL: info@global-spain.com PHONE: +34 623 220 132 WHATSAPP: +34 681 955 283

www.global-spain.com

NEW BUILD RESIDENCIAL COMPLEX IN ORIHUELA COSTA New Build modern style residential complex of 12 properties with 2 bedrooms and 2 bathrooms, distributed on three different levels with terraces. Most of the properties include private parking place and storage room on the garage level and, a couple of properties would enjoy private garden. The penthouses will have spacious solariums with amazing views to the area. Bright spaces with Mediterranean touches, where elegance meets warmth. With finishes in neutral tones and a predominance of white, these apartments offer a serene and welcoming atmosphere. The open-concept kitchen effortlessly integrates with the living area, creating a modern and functional environment. Enjoy comfort and authenticity in every corner, where natural textures add a distinctive touch. Welcome to Mediterranean living, where light and simplicity come together to create a warm and inviting home. Residencial is part of a commu...