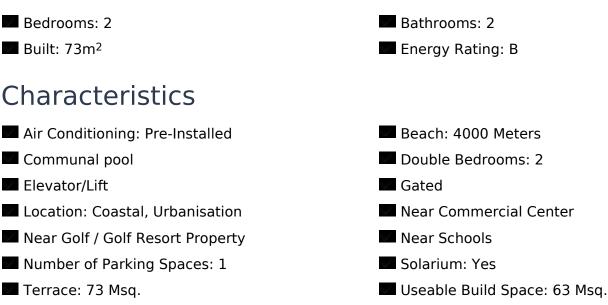

ith terraces. Most of the properties include private parking place and storage room on the garage level and, a couple of properties would enjoy private garden. The penthouses will have spacious solariums with amazing views to the area. Bright spaces with Mediterranean touches, where elegance meets warmth. With finishes in neutral tones and a predominance of white, these apartments offer a serene and welcoming atmosphere. The open-concept kitchen effortlessly integrates with the living area, creating a modern and functional environment. Enjoy comfort and authenticity in every corner, where natural textures add a distinctive touch. Welcome to Mediterranean living, where light and simplicity come together to create a warm and inviting home. Residencial is part of a commu...

## key features