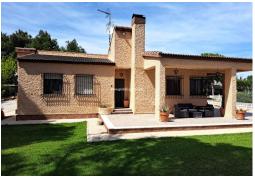

## REF. SC-12266 Resale · Country Property/Finca · Elche

365.000€

PRICE:

Rustic country house ground floor in Elche / Valverde (Alicante), just 10 minutes from the beach, with mountain views. The house consists of 4 bedrooms, 2 bathrooms, a 40m2 living room, a 30m2 dining room, a 15m2 kitchen with pantry, a 40m2 covered terrace and has a living area of 216m2 and a fenced plot of 2660m2. In the garden is a private pool, a large terrace, a summer kitchen and a storage room. There is also a carport and the house has air condition. The property also has 70 olive trees. The property is located in a good residential area, just 10 minutes from Alicante airport, the city, with access to all highways, restaurants, doctors, schools and supermarkets.