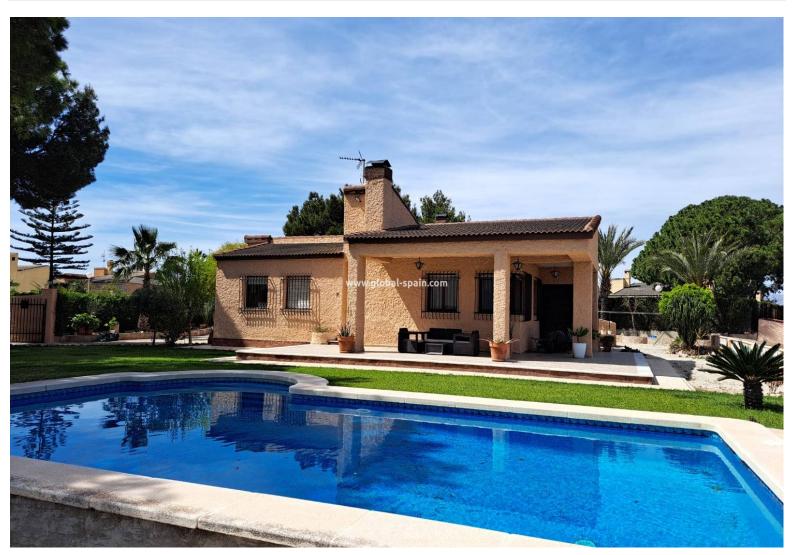

## REF. SC-12266 Resale · Country Property/Finca · Elche

365.000€

PRICE:

Rustic country house ground floor in Elche / Valverde (Alicante), just 10 minutes from the beach, with mountain views. The house consists of 4 bedrooms, 2 bathrooms, a 40m2 living room, a 30m2 dining room, a 15m2 kitchen with pantry, a 40m2 covered terrace and has a living area of 216m2 and a fenced plot of 2660m2. In the garden is a private pool, a large terrace, a summer kitchen and a storage room. There is also a carport and the house has air condition. The property also has 70 olive trees. The property is located in a good residential area, just 10 minutes from Alicante airport, the city, with access to all highways, restaurants, doctors, schools and supermarkets.