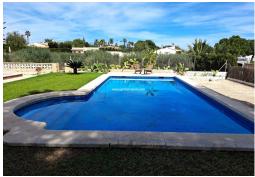

## REF. SC-12266 Resale · Country Property/Finca · Elche

365.000€

PRICE:

Rustic country house ground floor in Elche / Valverde (Alicante), just 10 minutes from the beach, with mountain views. The house consists of 4 bedrooms, 2 bathrooms, a 40m2 living room, a 30m2 dining room, a 15m2 kitchen with pantry, a 40m2 covered terrace and has a living area of 216m2 and a fenced plot of 2660m2. In the garden is a private pool, a large terrace, a summer kitchen and a storage room. There is also a carport and the house has air condition. The property also has 70 olive trees. The property is located in a good residential area, just 10 minutes from Alicante airport, the city, with access to all highways, restaurants, doctors, schools and supermarkets.