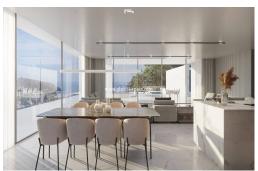

## 2.995.000€

+ INFO

PRICE:

LUXURY NEW BUILD VILLA WITH THE SEA VIEWS IN MORAIRA New Build Luxury villa with sea views in Moraira. Villa articulates the interior spaces through simple, pure and emphatic geometries. It is accessed through a ramp and stairs integrated into the ground, supporting the upper part of the house on a stone plinth that gives entrance to the living place. On the ground floor there is a garage, a generous hall access next to a large cellar and storage and gym. On the upper floor are the bedrooms main rooms of the house, all of them with bathroom en suite and a large open space of more than 90m2 for accommodate a fluid space of kitchen dining room and living room in a 180º panoramic view of the landscape. All this space is surrounded by a spacious terrace, in the front part on which falls a porch open of more than 50m2, projecting towards the outside the interior of the house and turning it into a space unique. A unique geometric piece that provides ...