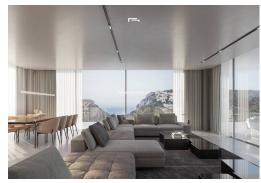

## 2.995.000€

+ INFO

PRICE:

LUXURY NEW BUILD VILLA WITH THE SEA VIEWS IN MORAIRA New Build Luxury villa with sea views in Moraira. Villa articulates the interior spaces through simple, pure and emphatic geometries. It is accessed through a ramp and stairs integrated into the ground, supporting the upper part of the house on a stone plinth that gives entrance to the living place. On the ground floor there is a garage, a generous hall access next to a large cellar and storage and gym. On the upper floor are the bedrooms main rooms of the house, all of them with bathroom en suite and a large open space of more than 90m2 for accommodate a fluid space of kitchen dining room and living room in a 180º panoramic view of the landscape. All this space is surrounded by a spacious terrace, in the front part on which falls a porch open of more than 50m2, projecting towards the outside the interior of the house and turning it into a space unique. A unique geometric piece that provides ...