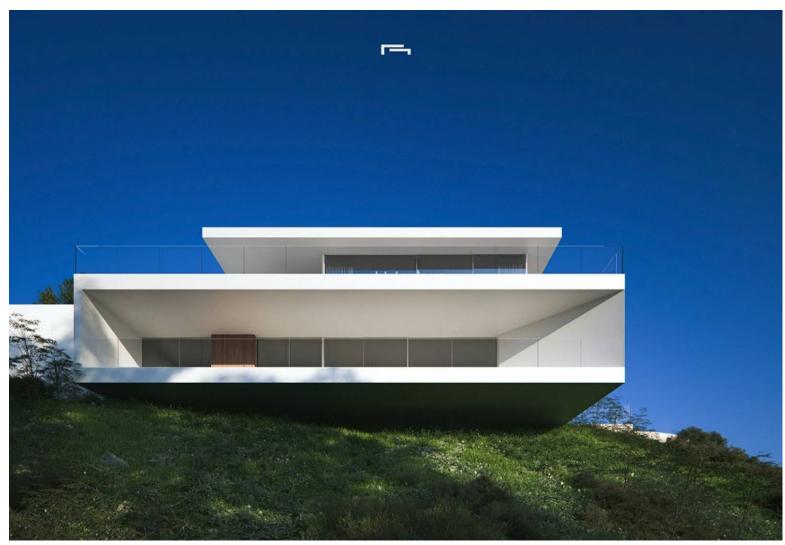

## 2.995.000€

+ INFO

PRICE:

LUXURY NEW BUILD VILLA WITH THE SEA VIEWS IN MORAIRA New Build Luxury villa with sea views in Moraira. Villa articulates the interior spaces through simple, pure and emphatic geometries. It is accessed through a ramp and stairs integrated into the ground, supporting the upper part of the house on a stone plinth that gives entrance to the living place. On the ground floor there is a garage, a generous hall access next to a large cellar and storage and gym. On the upper floor are the bedrooms main rooms of the house, all of them with bathroom en suite and a large open space of more than 90m2 for accommodate a fluid space of kitchen dining room and living room in a 180º panoramic view of the landscape. All this space is surrounded by a spacious terrace, in the front part on which falls a porch open of more than 50m2, projecting towards the outside the interior of the house and turning it into a space unique. A unique geometric piece that provides ...