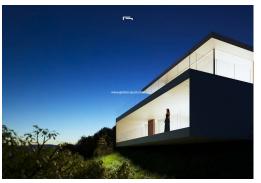

## 2.995.000€

+ INFO

PRICE:

LUXURY NEW BUILD VILLA WITH THE SEA VIEWS IN MORAIRA New Build Luxury villa with sea views in Moraira. Villa articulates the interior spaces through simple, pure and emphatic geometries. It is accessed through a ramp and stairs integrated into the ground, supporting the upper part of the house on a stone plinth that gives entrance to the living place. On the ground floor there is a garage, a generous hall access next to a large cellar and storage and gym. On the upper floor are the bedrooms main rooms of the house, all of them with bathroom en suite and a large open space of more than 90m2 for accommodate a fluid space of kitchen dining room and living room in a 180º panoramic view of the landscape. All this space is surrounded by a spacious terrace, in the front part on which falls a porch open of more than 50m2, projecting towards the outside the interior of the house and turning it into a space unique. A unique geometric piece that provides ...